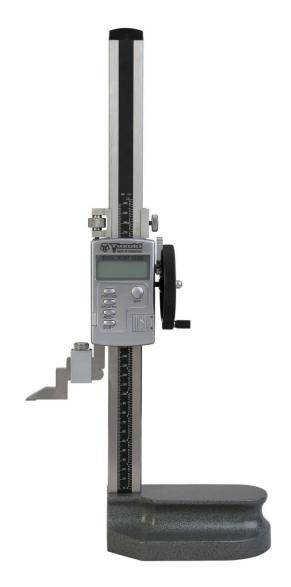

## YUZUKI™ Single Column Electronic Height Gauge with Hand wheel

## **Features**

- Used for Height Measurements and Scribing
- Power On/off
- Zero Setting at any position, convenient for relative and absolute measure conversion
- mm/inch conversion at any position
  Preset any reading at any position with
  Hand wheel and fine adjustment carriage
- Carbide-tipped scriber facilities fine scribing on work pieces
- \* Resolution: 0.01mm