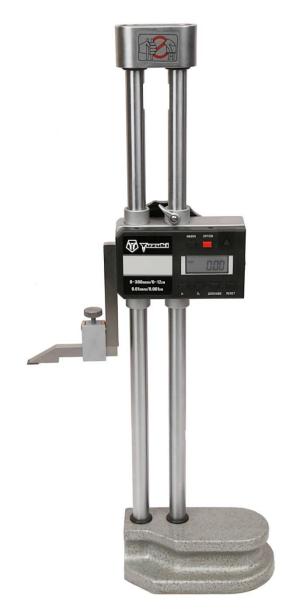

## YUZUKI™ Double Column Electronic Height Gauge with Hand wheel

## **Features**

- Used for Height Measurements and Scribing
- ❖ Power On/off
- Zero Setting at any position, convenient for relative and absolute measure conversion
- mm/inch conversion at any position preset any reading at any position with Hand wheel and fine adjustment carriage
- Carbide-tipped scriber facilities fine scribing on work pieces
- ❖ Resolution: 0.01mm
- ❖ Accuracy: